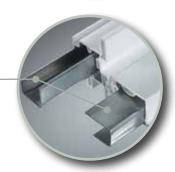

Sliding windows feature adjustable tandem brass rollers in a non-corrosive housing to provide smooth operation and allow a quick sight line adjustment in the field.

Inside or outside, removable fiberglass screen for easy cleaning. (Casement inside only.)

#### **Horizontal Sliding**

- 3 <sup>3</sup>/<sub>8</sub>" frame available in White, Almond, Desert Clay, Black, Architectural Bronze and Silver, <sup>1</sup> offers classic beauty for new construction as well as retrofit applications.
- 1" glazing standard. Triple glazing available.
- Three grid options, continuous frame, mulling and "T" bar options give you maximum design flexibility.
- Standard cam lock and keeper meet the toughest forced entry standards.
- Full length interlocking meeting rails and double weatherstripping reduce the potential for air and water infiltration and enhance thermal performance.
- All locking rails are metal reinforced for strength and durability.
- Adjustable, tandem brass rollers in a non-corrosive housing provide smooth operation and a quick sight line adjustment in the field.