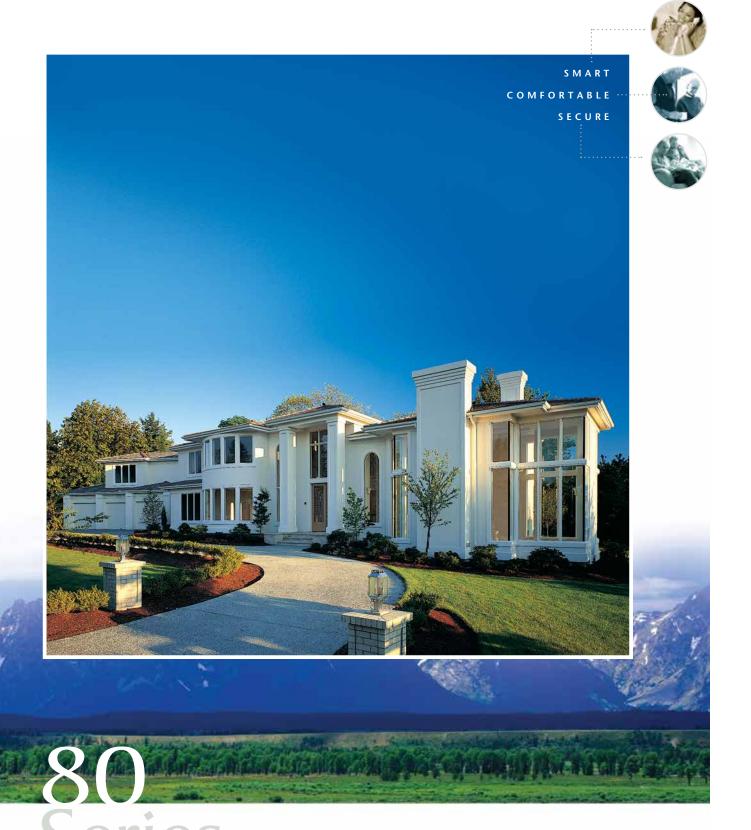

# A NEW CONSTRUCTION WINDOW DESIGNED FOR ULTIMATE PERFORMANCE IN ANY ENVIRONMENT

Alpine's 80 Series is the ultimate in vinyl window technology. Our heavy-duty vinyl frames combined with 1" insulated, Low-E glass, make these windows some of the most energy-efficient produced. Only Alpine can merge incredible performance, extreme efficiency and superior durability into a premiere vinyl window collection that's as strong as it is beautiful.

ENERGY STAR PARTNER

Strength. Performance. Efficiency. Alpine's 80 Series Vinyl Windows

embody the essence of these values. A wide variety of shapes, sizes and styles that create a look of timeless beauty for your home. Alpine 80 Series Vinyl Windows are constructed with strong, heavy-duty frame and sashes to provide windows you'll enjoy for the life of your home. Energy savings from thermal performance that are as good as money in the bank.

PATIO DOORS

Smart. Comfortable. Secure. Alpine 80 Series Windows and Patio Doors are the intelligent choice for any home. With their good looks, built-in strength and exceptional performance, you can be comfortable that you've made an investment to last a lifetime.