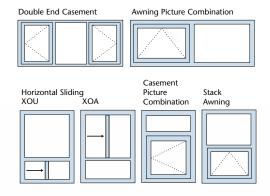

#### **Available Configurations**

Additional configurations available, please contact your Alpine representative for details.

#### **Horizontal Sliding**

- 3 <sup>3</sup>/<sub>8</sub>" frame available in White, Almond, Desert Clay, Black, Architectural Bronze and Silver, <sup>1</sup> offers classic beauty for new construction as well as retrofit applications.
- 1" glazing standard. Triple glazing available.
- Three grid options, continuous frame, mulling and "T" bar options give you maximum design flexibility.
- Standard cam lock and keeper meet the toughest forced entry standards.
- Full length interlocking meeting rails and double weatherstripping reduce the potential for air and water infiltration and enhance thermal performance.
- All locking rails are metal reinforced for strength and durability.
- Adjustable, tandem brass rollers in a non-corrosive housing provide smooth operation and a quick sight line adjustment in the field.

#### Casement

- 3 3/8" frame offers classic beauty for new construction as well as retrofit applications and can achieve a "Commercial" window rating for strength.
- A single-lever, multi-point locking system combined with triple weatherstripping ensures added security and protection from the elements.
- Standard high-end hardware and hinges provide smooth window operation and can be upgraded to stainless steel.
- A collapsible handle for miniblind applications is available as an upgrade.
- A snap-in, extruded aluminum lip screen frame with fiberglass mesh provides a strong and seamless solution to keeping the insects out.

#### Awning

- 3 3/8" frame offers classic beauty for new construction as well as retrofit applications and can achieve a "Commercial" window rating for strength.
- The standard scissor hardware and hinges provide effortless operation and can be upgraded to stainless steel.
- Triple weatherstripping and independent lever locks at each jamb providing security and protection from the elements.
- A snap-in, extruded aluminum lip screen frame with fiberglass mesh provides a seamless solution to unwanted insects.
- Multiple awning configurations and triple glazing available.

#### Picture

- Attractively styled vinyl window with sturdy 3 3/8" frame depth and integral nailing fin.
- Precision welded frames eliminate potential leak points at sill corners, ensure easy water runoff and improve energy efficiency.
- Narrow sight-lines for a clear attractive design.
- 1" warm-edge technology insulated glass unit with exterior glazing. Triple-glazed units available.
- The nailing fin is welded at all four corners for an enhanced weather tight installation.
- Special shapes available.