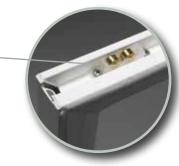

#### **Standard Features**

Sturdy 3¾" frame depth and integral nailing fin with 1¾" fin setback provides compatibility with wood, vinyl and stucco applications.

Water management system includes offset drainage to the outside with special weep gates to help keep wind, water and insects out.

1" insulated glass unit with warm-edge technology and exterior glazing.

Metal reinforced at locking rails.

Available in White, Almond and Desert Clay with solid color formulated throughout. Black, Architectural Bronze and Silver exterior finishes are available with a White or Almond interior only.