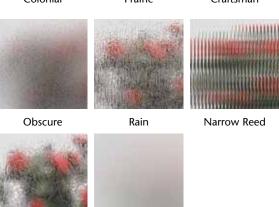

#### **Obscure Glass**

Obscure glass styles offer privacy for bathrooms and other areas of your home without blocking the natural light.

Satin Etched

Glue Chip

2801 78th Avenue East Fife, WA 98424 800.922.6009 www.alpinewindowsystems.com