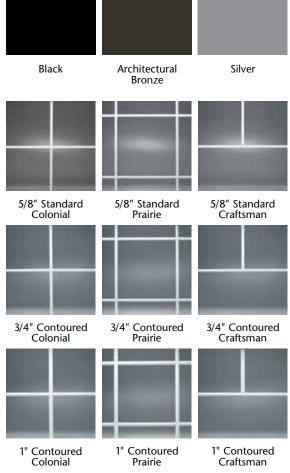

#### **Interior Grids**

Decorative grids will lend style and dimension to your windows. Classic grids are available in White, Almond and Desert Clay. All grid selections are offered in Colonial, Prairie and Craftsman patterns in a 5/8" standard flat grid, a 3/4" contoured grid and a 1" contoured grid.