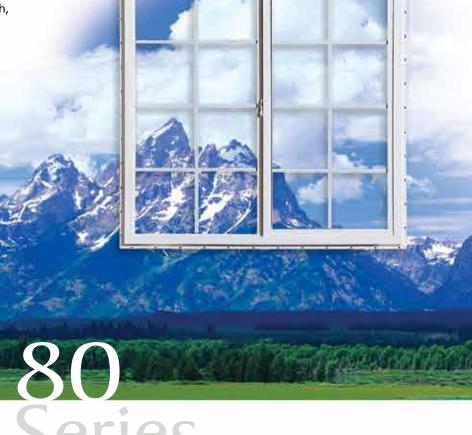

#### Casement

- 3 3/8" frame offers classic beauty for new construction as well as retrofit applications and can achieve a "Commercial" window rating for strength.
- A single-lever, multi-point locking system combined with triple weatherstripping ensures added security and protection from the elements.
- Standard high-end hardware and hinges provide smooth window operation and can be upgraded to stainless steel.
- A collapsible handle for miniblind applications is available as an upgrade.
- A snap-in, extruded aluminum lip screen frame with fiberglass mesh provides a strong and seamless solution to keeping the insects out.

 Multiple casement configurations and triple glazing available.