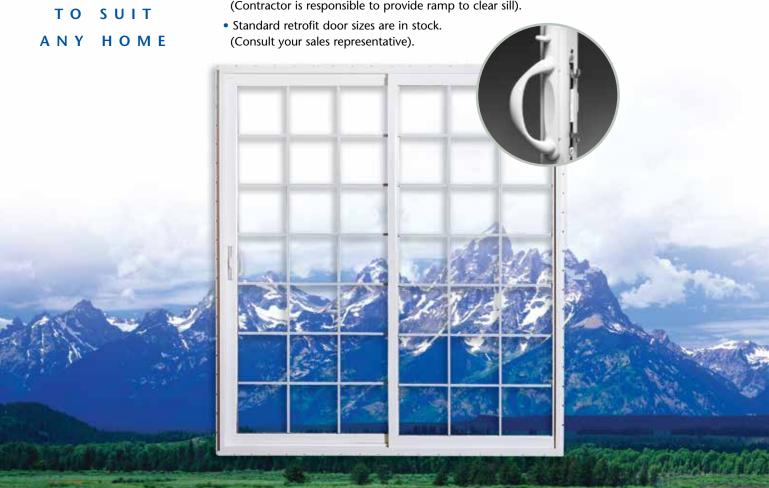

# **Sliding Patio Door**

- Sturdy 4 1/2" frame depth.
- 1" glazing is standard. Triple glazing is available.
- Available in White, Almond, Desert Clay, Black, Architectural Bronze and Silver.
- A European style handle with thumb lock offers easy operation. Keyed locks and foot locks are available as an upgrade.
- Independently adjustable dual point mortise lock.
- Adjustable tandem rollers on a raised stainless steel track provide years of smooth trouble free operation.
- Metal reinforced meeting rails and sash provides strength and durability.
- Transoms are available up to 9' wide.
- Three and four panel configurations are available.
- Vinyl sheet rock returns also available.
- Handles available for ADA applications.† (Contractor is responsible to provide ramp to clear sill).

#### Bring the outdoors into your home . . . beautifully.

Alpine Patio Doors are designed with all the beauty and great energy saving features of Alpine's 80 Series Windows. Fusion-welded construction from solid vinyl extrusions make these patio doors strong enough to take on the most severe conditions, whatever the environment. And, like our windows, all Alpine Patio Doors are built with 1" glass units featuring warm-edge technology for superior energy efficiency.