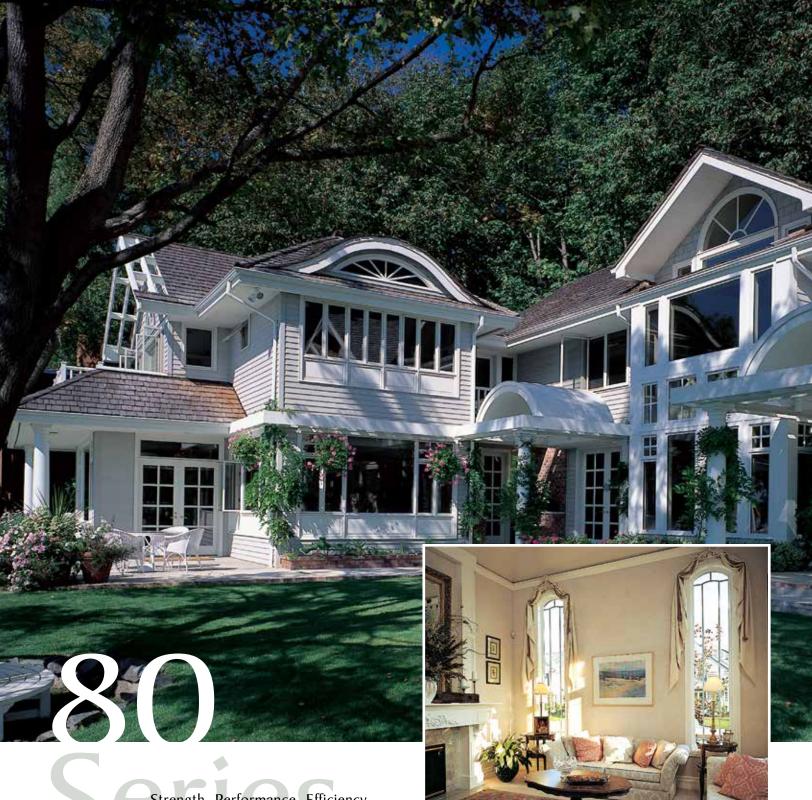

ENERGY STAR PARTNER

Strength. Performance. Efficiency. Alpine's 80 Series Vinyl Windows

embody the essence of these values. A wide variety of shapes, sizes and styles that create a look of timeless beauty for your home. Alpine 80 Series Vinyl Windows are constructed with strong, heavy-duty frame and sashes to provide windows you'll enjoy for the life of your home. Energy savings from thermal performance that are as good as money in the bank.

Owning 80 Series Vinyl Windows from Alpine makes life easy. No painting, staining or scraping inside or out . . . for as long as you own your home. And, like your home, your Alpine Windows are an asset that will grow in value over the years.

PATIO DOORS

Smart. Comfortable. Secure. Alpine 80 Series Windows and Patio Doors are the intelligent choice for any home. With their good looks, built-in strength and exceptional performance, you can be comfortable that you've made an investment to last a lifetime.