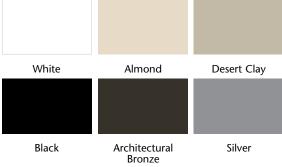

1" insulated glass unit with warm-edge technology and exterior glazing.

Metal reinforced at locking rails.

Available in White, Almond and Desert Clay with solid color formulated throughout. Black, Architectural Bronze and Silver exterior finishes are available with a White or Almond interior only.

#### Colors

Alpine's 80 Series Windows are offered in White, Almond and Desert Clay with solid color formulated throughout. Black, Architectural Bronze and Silver exterior finishes are available with a White or Almond interior only.