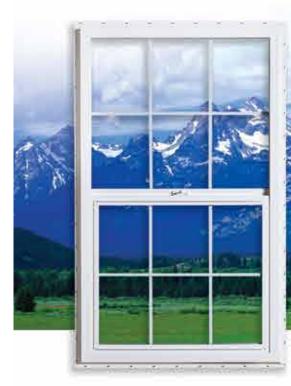

### Single-Hung

- 3 3/8" frame available in White, Almond, Desert Clay, Black, Architectural Bronze and Silver, offers classic beauty for new construction as well as retro fit applications.
- 1" glazing standard. Triple glazing available.
- Three grid options, continuous frame, mulling and "T" bar options give you maximum design flexibility.
- Standard cam lock and keeper meet the toughest forced entry standards.
- Full length interlocking meeting rails and double weatherstripping reduce the potential for air and water infiltration and enhance thermal performance.
- All locking rails are metal reinforced for strength and durability.
- Integral dual lift rails make opening smooth, sure and easy.
- Side load sash operates on two concealed pre-calibrated block and tackle balances.

#### **Low-E Glass Option**

Our Low-E Glass option helps increase your home's comfort while reducing energy costs throughout the year. Its secret is an undetectable thin metal coating applied to the second surface of the insulated glass unit.

In warmer months, Low-E Glass filters long wave radiation reducing heat gain indoors to keep your home cooler.