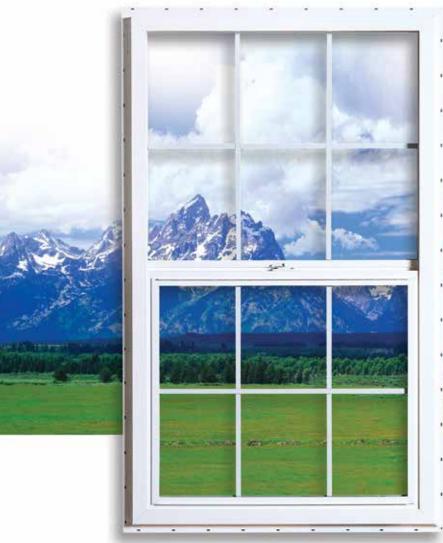

# A NEW CONSTRUCTION WINDOW DESIGNED FOR ULTIMATE PERFORMANCE IN ANY ENVIRONMENT

Alpine's 80 Series is the ultimate in vinyl window technology. Our heavy-duty vinyl frames combined with 1" insulated, Low-E glass, make these windows some of the most energy-efficient produced. Only Alpine can merge incredible performance, extreme efficiency and superior durability into a premiere vinyl window collection that's as strong as it is beautiful.

### Single-Hung

- 3 3/8" frame available in White, Almond, Desert Clay, Black, Architectural Bronze and Silver, offers classic beauty for new construction as well as retro fit applications.
- 1" glazing standard. Triple glazing available.
- Three grid options, continuous frame, mulling and "T" bar options give you maximum design flexibility.
- Standard cam lock and keeper meet the toughest forced entry standards.
- Full length interlocking meeting rails and double weatherstripping reduce the potential for air and water infiltration and enhance thermal performance.
- All locking rails are metal reinforced for strength and durability.
- Integral dual lift rails make opening smooth, sure and easy.
- Side load sash operates on two concealed pre-calibrated block and tackle balances.